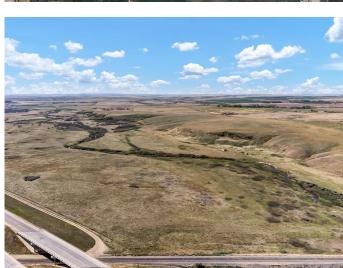

## \$1,899,000

0 Bedroom, 0.00 Bathroom, Land on 225.57 Acres

NONE, Rural Cypress County, Alberta

This \*\*225.57-acre (more or less)\*\* parcel offers an incredible opportunity for development in a highly sought-after location! Situated right on the city limits of Medicine Hat this land is just steps away from major retailers like Walmart, Staples, and popular restaurants, ensuring excellent exposure and accessibility. Positioned just off Highway 2 and nearby Black & White Trail, this property benefits from high traffic visibility and easy connectivity to key routes. Whether you're considering residential, commercial, or mixed-use develop ent, this prime location offers endless possibilities. Don't miss your chance to secure a strategic investment in a rapidly growing area.

### Amenities

Waterfront Stream