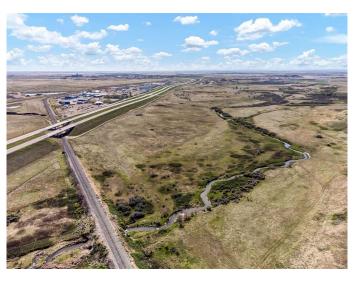

## \$1,899,000

0 Bedroom, 0.00 Bathroom, Land on 225.57 Acres

NONE, Rural Cypress County, Alberta

This \*\*225.57-acre (more or less)\*\* parcel offers an incredible opportunity for development in a highly sought-after location! Situated right on the city limits of Medicine Hat this land is just steps away from major retailers like Walmart, Staples, and popular restaurants, ensuring excellent exposure and accessibility. Positioned just off Highway 2 and nearby Black & White Trail, this property benefits from high traffic visibility and easy connectivity to key routes. Whether you're considering residential, commercial, or mixed-use develop ent, this prime location offers endless possibilities. Don't miss your chance to secure a strategic investment in a rapidly growing area.