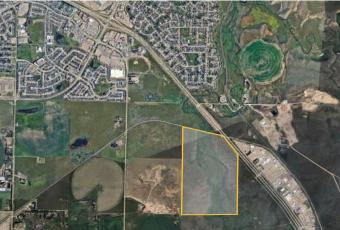

## \$1,899,000

0 Bedroom, 0.00 Bathroom, Land on 225.57 Acres

NONE, Rural Cypress County, Alberta

This \*\*225.57-acre (more or less)\*\* parcel offers an incredible opportunity for development in a highly sought-after location! Situated right on the city limits of Medicine Hat this land is just steps away from major retailers like Walmart, Staples, and popular restaurants, ensuring excellent exposure and accessibility. Positioned just off Highway 2 and nearby Black & White Trail, this property benefits from high traffic visibility and easy connectivity to key routes. Whether you're considering residential, commercial, or mixed-use develop ent, this prime location offers endless possibilities. Don't miss your chance to secure a strategic investment in a rapidly growing area.