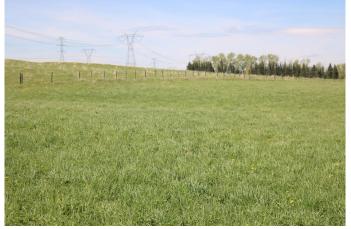

## \$450,000

0 Bedroom, 0.00 Bathroom, Land on 41.96 Acres

NONE, Rural Mountain View County, Alberta

41.96 acres zoned AG all on pavement close to Olds. This property has great building spots and is located in a close proximity to golfing and Dickson Dam. The property is completely perimeter fenced. Start your small hobby farm or build your next dream home!