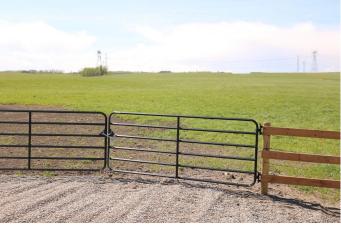

## \$450,000

0 Bedroom, 0.00 Bathroom, Land on 41.96 Acres

NONE, Rural Mountain View County, Alberta

41.96 acres zoned AG all on pavement close to Olds. This property has great building spots and is located in a close proximity to golfing and Dickson Dam. The property is completely perimeter fenced. Start your small hobby farm or build your next dream home!