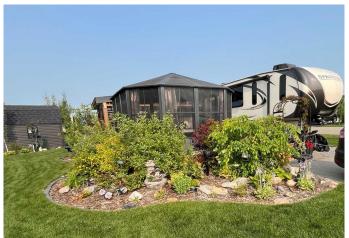

Prime corner lot with extra space and privacy. Beautiful landscaping with stone accents and mature greenery. Includes a 2017 Keystone Sprinter 357 LFT model fifth wheel RV, well maintained and move-in ready. This roomy fifth wheel includes 2 bedrooms, 4 slides, a loft for the kids and air conditioning. Massive 40' x 20' deck perfect for entertaining or relaxing and 150 sq ft solariumâ€"ideal for all-season enjoyment or extra storage. Handy storage shed for all your lake gear and tools. Full 50-amp hookups with water and sewer. Steps from Gull Lake's beach, marina, boat launch, and nature trails. Located in a secure, gated, year-round resort community. Future amenities include an indoor rec center and 12-hole golf course.