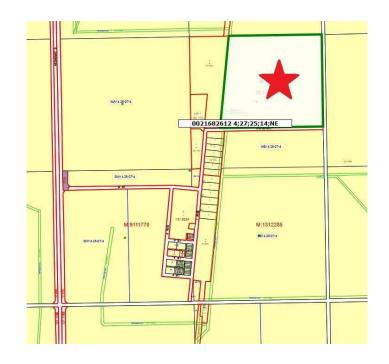

## \$906,000

0 Bedroom, 0.00 Bathroom, Land on 82.35 Acres

NONE, Rural Rocky View County, Alberta

82.35 acres on one title. Can be purchased alone or together with listing A2218660 to have a total of 164.97 Acres. Currently farmed, but the potential exists to subdivide due to the proximity to Dalroy, please contact the county to confirm.