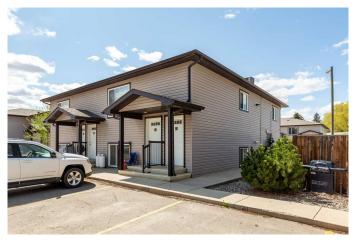

# \$159,900 - 212, 2118 18 Avenue, Coaldale

MLS® #A2218768

### \$159,900

2 Bedroom, 1.00 Bathroom, 778 sqft Residential on 0.00 Acres

NONE, Coaldale, Alberta

Welcome to this delightful 2 bedroom, one bath condo, built in 2010, nestled within a tranquil and well-maintained community. Designed for comfort and convenience, this residence offers a harmonious blend of modern features and peaceful living. Whether you are looking for an investment property or your first home, this unit has you covered. These units do not come up often, but when they do they go fast. Take a look for yourself before it is too late!

#### **Essential Information**

MLS® # A2218768 Price \$159,900

Bedrooms 2
Bathrooms 1.00
Full Baths 1

Square Footage 778
Acres 0.00
Year Built 2010

Type Residential

Sub-Type Row/Townhouse

Style Bungalow Status Active