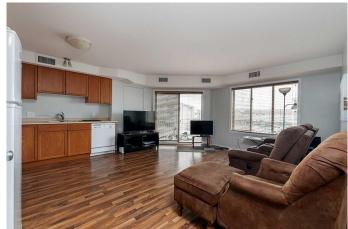

## \$145,000

2 Bedroom, 1.00 Bathroom, 872 sqft Residential on 0.00 Acres

Wallacefield, Lloydminster, Saskatchewan

This second-floor unit features a spacious, well-designed layout with two bedrooms, a large 4-piece bathroom, and a convenient laundry/storage room. Stay comfortable year-round with central air conditioning. The modern kitchen comes fully equipped with all appliances included. Patio doors open to an east-facing deckâ€"perfect for enjoying your morning coffee. A powered parking stall adds to the convenience. Situated in a sought-after area close to all amenities, this condo is the ideal combination of comfort, style, and location! Check out the 3D virtual tour!