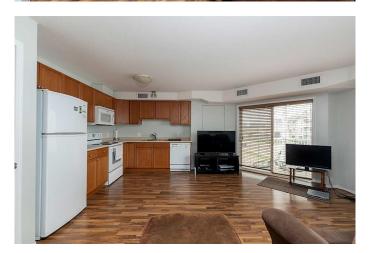

## \$145,000

2 Bedroom, 1.00 Bathroom, 872 sqft Residential on 0.00 Acres

Wallacefield, Lloydminster, Saskatchewan

This second-floor unit features a spacious, well-designed layout with two bedrooms, a large 4-piece bathroom, and a convenient laundry/storage room. Stay comfortable year-round with central air conditioning. The modern kitchen comes fully equipped with all appliances included. Patio doors open to an east-facing deckâ€"perfect for enjoying your morning coffee. A powered parking stall adds to the convenience. Situated in a sought-after area close to all amenities, this condo is the ideal combination of comfort, style, and location! Check out the 3D virtual tour!