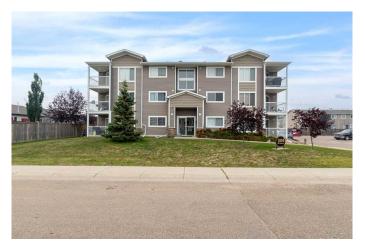

## \$145,000 - 204, 1804 48 Avenue, Lloydminster

MLS® #A2218778

## \$145,000

2 Bedroom, 1.00 Bathroom, 872 sqft Residential on 0.00 Acres

Wallacefield, Lloydminster, Saskatchewan

This second-floor unit features a spacious, well-designed layout with two bedrooms, a large 4-piece bathroom, and a convenient laundry/storage room. Stay comfortable year-round with central air conditioning. The modern kitchen comes fully equipped with all appliances included. Patio doors open to an east-facing deckâ€"perfect for enjoying your morning coffee. A powered parking stall adds to the convenience. Situated in a sought-after area close to all amenities, this condo is the ideal combination of comfort, style, and location! Check out the 3D virtual tour!

## **Community Information**

Address 204, 1804 48 Avenue

Subdivision Wallacefield City Lloydminster County Lloydminster Saskatchewan

Postal Code S9V 1K2

**Amenities** 

Province

**Amenities** Parking, Trash, Visitor Parking