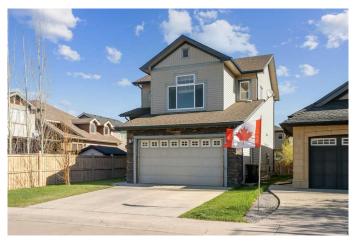

## \$665,000

4 Bedroom, 4.00 Bathroom, 1,828 sqft Residential on 0.10 Acres

Montrose., High River, Alberta

Welcome to your new home offering over 2,500 sq ft of developed living space in one of High River's most sought-after communities. As you enter, a split-level landing provides easy access in both directionsâ€"head down to the attached garage and a convenient half bath, or step up into the bright, open-concept main floor designed for seamless everyday living. Flooded with natural light, the living room, dining room, and kitchen flow seamlessly together, creating an inviting atmosphere for both everyday living and entertaining. Rich hardwood flooring and dark cabinetry are beautifully contrasted by lighter finishes, allowing for a range of interior design styles. The kitchen features a granite-topped island, built-in pantry, and ample cupboard space. Sliding doors off the dining area lead directly to the backyardâ€"perfect for summer BBQs and outdoor enjoyment. Upstairs, a spacious bonus room provides a cozy retreat. The three bedrooms are thoughtfully separated from the main living areas for added privacy. The generous primary suite includes a walk-in closet and a luxurious five-piece ensuite with double sinks, a separate shower, tub, and toilet. The second-floor laundry room adds everyday convenience. The fully finished basement expands your living space with a fourth bedroom, a large recreation area, a wet bar or secondary kitchen, and a full bathroomâ€"ideal for guests, teens, or multi-generational living. This home is vacant