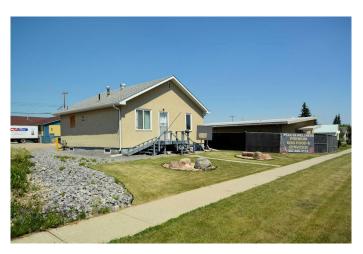

#### \$2,700

0 Bedroom, 0.00 Bathroom, Commercial on 0.32 Acres

NONE, Edson, Alberta

This C-3 Highway Commercial property offers prime exposure on Highway 16 with easy access and is within walking distance to Edson's business district. The building features a professional front entrance ideal for reception, office, or retail use. Two versatile rooms can function as grooming spaces, offices, or treatment rooms, plus there's a large storage area and a 4pc bathroom. The developed basement includes additional treatment rooms or surveillance space, a second bathroom, laundry with new washer & dryer, kitchenette with new fridge & stove, and extra storage. Recent upgrades include newer windows, 100-amp electrical panel, 2023 hot water tank, 30-amp RV plug (2022), and roof/fascia/eavestrough (2014). Yard includes hot/cold water access, over 60 yards of gravel added for stable parking, and a fabric Quonset for covered storage. Ample on-site parking makes this property ideal for a variety of business uses. Now available for leaseâ€"excellent opportunity for visibility and flexibility.