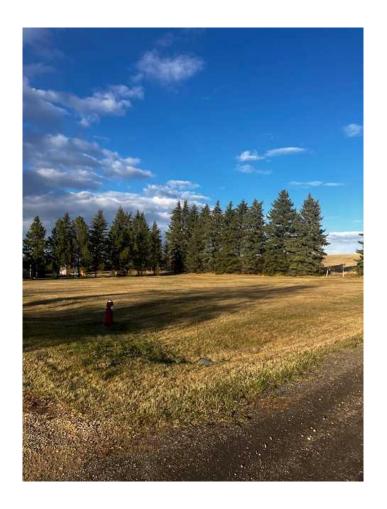

### \$48,000

0 Bedroom, 0.00 Bathroom, Land on 0.55 Acres

NONE, Huxley, Alberta

FOUR (4) RESIDENTIAL LOTS 4- 50 X 120 FT RESIDENTIAL LOTS IN THE VILLAGE OF HUXLEY, which began in 1907, a ball diamond, playground, Community Hall, Curling Rink, plus the ROYAL CANADIAN LEGION. The population OF HUXLEY is 75 residents. A BEAUTIFUL SETTING. FLAT LOT AND HAS the water line to the property to the lots. Seller is selling as a package, LOTS 17-20. A QUIET LITTLE VILLAGE JUST NORTH OF TROCHU. PAVED HIGHWAY FROM HIGHWAY II and east on HIGHWAY 27. A RARE FIND.

#### **Essential Information**

MLS® # A2219096

Price \$48,000

Bathrooms 0.00

Acres 0.55 Type Land

Sub-Type Residential Land

Status Active

# **Community Information**

Address 228 2 Street S

Subdivision NONE City Huxley

County Kneehill County

Province Alberta
Postal Code T0A 1X0