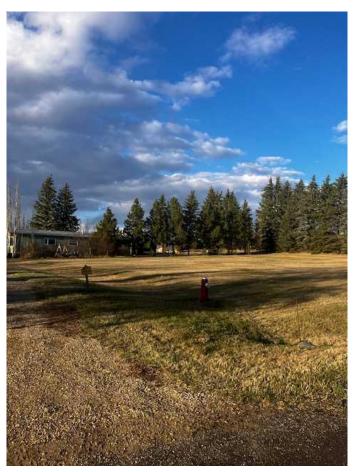

### \$48,000

0 Bedroom, 0.00 Bathroom, Land on 0.55 Acres

NONE, Huxley, Alberta

FOUR (4) RESIDENTIAL LOTS 4- 50 X 120 FT RESIDENTIAL LOTS IN THE VILLAGE OF HUXLEY, which began in 1907, a ball diamond, playground, Community Hall, Curling Rink, plus the ROYAL CANADIAN LEGION. The population OF HUXLEY is 75 residents. A BEAUTIFUL SETTING. FLAT LOT AND HAS the water line to the property to the lots. Seller is selling as a package, LOTS 17-20. A QUIET LITTLE VILLAGE JUST NORTH OF TROCHU. PAVED HIGHWAY FROM HIGHWAY II and east on HIGHWAY 27. A RARE FIND.

#### **Essential Information**

MLS® # A2219096

Price \$48,000

Bathrooms 0.00

Acres 0.55 Type Land

Sub-Type Residential Land

Status Active

# **Community Information**

Address 228 2 Street S

Subdivision NONE City Huxley

County Kneehill County

Province Alberta
Postal Code T0A 1X0