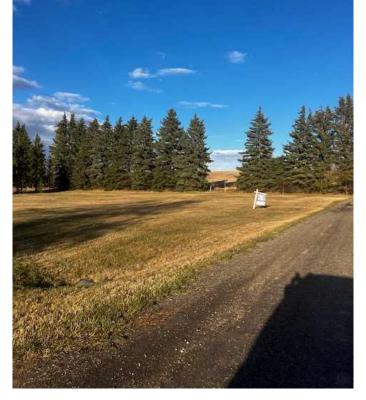

### \$48,000

0 Bedroom, 0.00 Bathroom, Land on 0.55 Acres

NONE, Huxley, Alberta

FOUR (4) RESIDENTIAL LOTS 4- 50 X 120 FT RESIDENTIAL LOTS IN THE VILLAGE OF HUXLEY, which began in 1907, a ball diamond, playground, Community Hall, Curling Rink, plus the ROYAL CANADIAN LEGION. The population OF HUXLEY is 75 residents. A BEAUTIFUL SETTING. FLAT LOT AND HAS the water line to the property to the lots. Seller is selling as a package, LOTS 17-20. A QUIET LITTLE VILLAGE JUST NORTH OF TROCHU. PAVED HIGHWAY FROM HIGHWAY II and east on HIGHWAY 27. A RARE FIND.

#### **Essential Information**

MLS® # A2219096

Price \$48,000

Bathrooms 0.00

Acres 0.55 Type Land

Sub-Type Residential Land

Status Active

# **Community Information**

Address 228 2 Street S

Subdivision NONE City Huxley

County Kneehill County

Province Alberta
Postal Code T0A 1X0