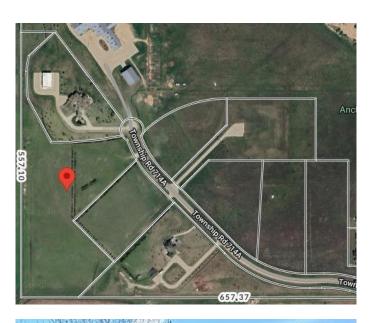

# \$450,000 - 10, 714040 71 Range Road, Rural Grande Prairie No. 1, County of

MLS® #A2219131

## \$450,000

0 Bedroom, 0.00 Bathroom, Land on 15.79 Acres

NONE, Rural Grande Prairie No. 1, County of, Alberta

### VACANT LOT AND IMMEDIATE

POSSESSION!!! This 15.79 acre lot is ready to build on and zoned CR 5 country residential. Enjoy the convenience of being just minutes from Grande Prairie, where you'II find a variety of amenities to suit your lifestyle. With flexible options for build-to-suit and carrying options available, your vision can become a reality. Don't miss out on this incredible opportunity to invest in a community.

### **Community Information**

| Address     | 10, 714040 71 Range Road              |
|-------------|---------------------------------------|
| Subdivision | NONE                                  |
| City        | Rural Grande Prairie No. 1, County of |
| County      | Grande Prairie No. 1, County of       |
| Province    | Alberta                               |
| Postal Code | T8W 5J5                               |