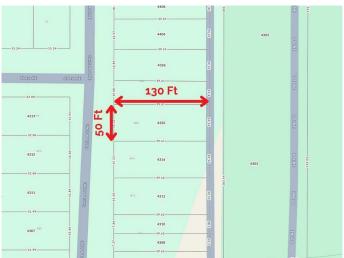

## \$729,900

0 Bedroom, 0.00 Bathroom, Land on 0.15 Acres

Highland Park, Calgary, Alberta

ATTENTION: INVESTORS & DEVELOPERS! **DEVELOPMENT PERMIT IS APPROVED!** This 50 ft x 130 ft development-ready site in Highland Park offers 6,500 SQ FT OF PRIME REAL ESTATE! The property includes **DETAILED PLANS FOR A 2-STOREY** SEMI-DETACHED DUPLEX infill with a LEGAL 2-bed basement suite on each side. Alternatively, bring your architect and design the project of your dreams on this bare site in an UNBEATABLE LOCATION. The land has already been cleared and is READY FOR IMMEDIATE DEVELOPMENT, giving you a head start on your next project. The location couldn't be better in the desirable Highland Park community. Enjoy walking access to schools, parks, pathways, and a newer retail and service hub at 43 Avenue and Centre Street. Commuting is a breeze, with Centre Street providing quick access to downtown and major roadways like McKnight Boulevard and Edmonton Trail offering easy connectivity, so you're never far from where you need to be. This lot is ideally situated for modern urban living. Reach out today for more information!