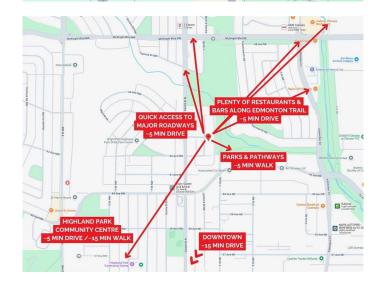

## \$729,900

0 Bedroom, 0.00 Bathroom, Land on 0.15 Acres

Highland Park, Calgary, Alberta

ATTENTION: INVESTORS & DEVELOPERS! **DEVELOPMENT PERMIT IS APPROVED!** This 50 ft x 130 ft development-ready site in Highland Park offers 6,500 SQ FT OF PRIME REAL ESTATE! The property includes **DETAILED PLANS FOR A 2-STOREY** SEMI-DETACHED DUPLEX infill with a LEGAL 2-bed basement suite on each side. Alternatively, bring your architect and design the project of your dreams on this bare site in an UNBEATABLE LOCATION. The land has already been cleared and is READY FOR IMMEDIATE DEVELOPMENT, giving you a head start on your next project. The location couldn't be better in the desirable Highland Park community. Enjoy walking access to schools, parks, pathways, and a newer retail and service hub at 43 Avenue and Centre Street. Commuting is a breeze, with Centre Street providing quick access to downtown and major roadways like McKnight Boulevard and Edmonton Trail offering easy connectivity, so you're never far from where you need to be. This lot is ideally situated for modern urban living. Reach out today for more information!