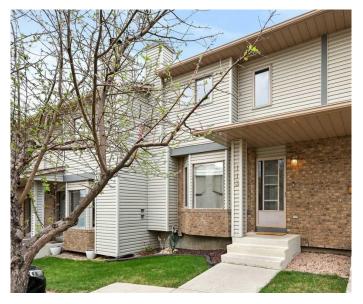

# \$435,000

2 Bedroom, 3.00 Bathroom, 1,348 sqft Residential on 0.00 Acres

Patterson, Calgary, Alberta

What an opportunity to move into the desired community of PATTERSON! Welcome to 113 Patina Park. This townhome is in the perfect location backing onto GREEN SPACE with a spacious SW facing back deck! You will love all the beautiful natural light in this unit. MODERN UPGRADES and stylish design have been added by the current owners, giving this home a welcoming feel for a wide range of buyers. Some of these great additions include the modern fireplace and mantle, trendy feature wall & wallpaper in the master, feature walls in the loft/bonus family room area, refreshed kitchen cabinets, new dishwasher and several rooms with updated paint. Step off your back deck onto the park like green space with walking and biking paths located throughout the community. This is one of the biggest 2 bed townhouses in the complex at close to 1400 sq ft. The loft-bonus room works perfect for your TV / family room. Another great bonus to this unit is the en suite bathroom. The master is very large with a walk in closet and tons of space for a King size bed and dresser. A Bright kitchen features a bay window with lots of cabinets and room for an island. Your dining room will accommodate a large table and flows into the living room with the gas fireplace and plenty of room to enjoy with friends and family. The basement can be utilized as an additional space for quests, home gym, tons of storage options and much more. The parking stall is right in front of your unit. Really nice quiet complex with a

## **Exterior**

Exterior Features Other

Lot Description Front Yard, Landscaped

Roof Asphalt Shingle

Construction Brick, Vinyl Siding, Wood Frame

Foundation Poured Concrete