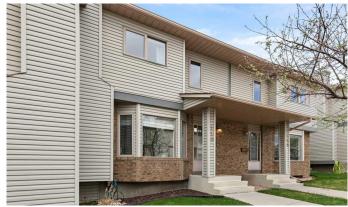

# \$435,000

2 Bedroom, 3.00 Bathroom, 1,348 sqft Residential on 0.00 Acres

Patterson, Calgary, Alberta

What an opportunity to move into the desired community of PATTERSON! Welcome to 113 Patina Park. This townhome is in the perfect location backing onto GREEN SPACE with a spacious SW facing back deck! You will love all the beautiful natural light in this unit. MODERN UPGRADES and stylish design have been added by the current owners, giving this home a welcoming feel for a wide range of buyers. Some of these great additions include the modern fireplace and mantle, trendy feature wall & wallpaper in the master, feature walls in the loft/bonus family room area, refreshed kitchen cabinets, new dishwasher and several rooms with updated paint. Step off your back deck onto the park like green space with walking and biking paths located throughout the community. This is one of the biggest 2 bed townhouses in the complex at close to 1400 sq ft. The loft-bonus room works perfect for your TV / family room. Another great bonus to this unit is the en suite bathroom. The master is very large with a walk in closet and tons of space for a King size bed and dresser. A Bright kitchen features a bay window with lots of cabinets and room for an island. Your dining room will accommodate a large table and flows into the living room with the gas fireplace and plenty of room to enjoy with friends and family. The basement can be utilized as an additional space for quests, home gym, tons of storage options and much more. The parking stall is right in front of your unit. Really nice quiet complex with a

## **Exterior**

Exterior Features Other

Lot Description Front Yard, Landscaped

Roof Asphalt Shingle

Construction Brick, Vinyl Siding, Wood Frame

Foundation Poured Concrete