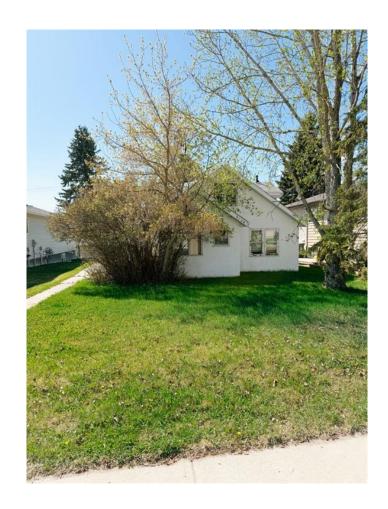

## \$259,900

3 Bedroom, 2.00 Bathroom, 1,157 sqft Residential on 0.14 Acres

NONE, Rocky Mountain House, Alberta

Cute and cozy home on a nice lot close to downtown! So much character can be found here in this home from the doors, to the clawfoot tubs, the wainscoting, the built in benches even down to the door knobs. The main floor of this home offers a lovely 2 bedrooms, 4 pc bath with cast iron claw foot tub, nice size kitchen, spacious living room, mud room and front porch, adorned with hardwood flooring and large windows. The upper level offers a suite/mother in law space with 1 bedroom, another 4 pc bath with the same claw foot tub, kitchen and living room. It is also heated with its own heater that runs off of natural gas. Outside there is a single detached garage that's great for storage and rear parking. Help ease the mortgage cost with income potential from the upper floor and make this your new to you home!

Built in 1935