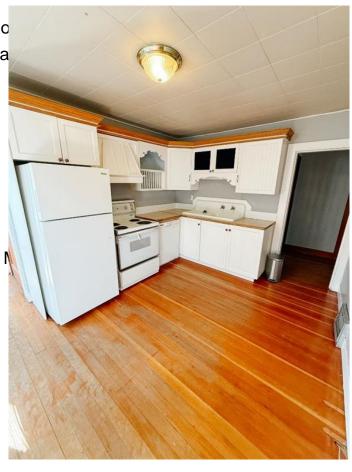

## \$259,900

3 Bedroom, 2.00 Bathroom, 1,157 sqft Residential on 0.14 Acres

NONE, Rocky Mountain House, Alberta

Cute and cozy home on a nice lot close to downtown! So much character can be found here in this home from the doors, to the clawfoot tubs, the wainscoting, the built in benches even down to the door knobs. The main floor of this home offers a lovely 2 bedrooms, 4 pc bath with cast iron claw foot tub, nice size kitchen, spacious living room, mud room and front porch, adorned with hardwood flooring and large windows. The upper level offers a suite/mother in law space with 1 bedroom, another 4 pc bath with the same claw foot tub, kitchen and living room. It is also heated with its own heater that runs off of natural gas. Outside there is a single detached garage that's great for storage and rear parking. Help ease the mortgage cost with income potential from the upper floor and make this your new to you home!