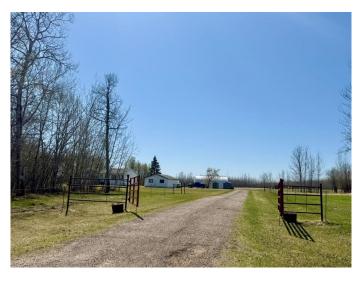

## \$364,000

3 Bedroom, 2.00 Bathroom, 1,509 sqft Residential on 0.00 Acres

N/A, Lac La Biche County, Alberta

Hobby Farm Potential on 25 Acres â€" Just Minutes from Lac La Biche! Located on the paved and scenic Cristy Creek Road, this 25-acre property offers the perfect blend of privacy, space, and convenience. Ideal for hobby farming, the land is fully fenced and features, pastures, hay fields and a dugout.

Whether you're looking to start a small farm, raise a family with room to roam, or simply enjoy the quiet countryside, this property checks all the boxes.

\$364,000

Built in 2002