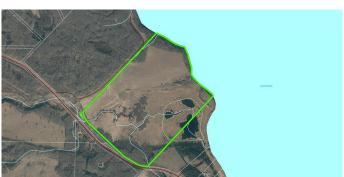

### \$700,000

0 Bedroom, 0.00 Bathroom, Land on 164.32 Acres

NONE, Lac La Biche County, Alberta

Lakefront quarter section property in Lac La Biche, Alberta, on the beautiful sandy shores of Lac La Biche Lake. The property is zoned Agricultural and offers municipal water, sewer (at property line) and gas services which is connected to a small treehouse structure. Located between Lac La Biche and Plamondon on beautiful and scenic Old Trail, this could be where you build your next home, set up camp or dream big and invest into the land.

#### **Essential Information**

MLS® # A2219526

Price \$700,000

Bathrooms 0.00 Acres 164.32 Type Land

Sub-Type Residential Land

Status Active

## **Community Information**

Address 0 Old Trail

Subdivision NONE

City Lac La Biche County

County Lac La Biche County

Province Alberta
Postal Code T0A2C2