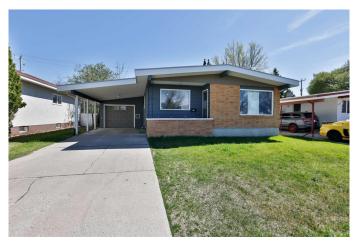

# \$445,000 - 2706 20 Avenue S, Lethbridge

MLS® #A2219569

# \$445,000

6 Bedroom, 2.00 Bathroom, 1,161 sqft Residential on 0.13 Acres

Agnes Davidson, Lethbridge, Alberta

Welcome to this Beautiful six-bedroom residence, nestled on an expansive over 5,700 sqft lot in the heart of South Lethbridge's most desirable rental locale. Step inside to a sprawling living area that creates a warm and inviting atmosphere, perfect for family gatherings. The open-concept kitchen and dining space are designed for convenience and modern living. Three expansive bedrooms on this level ensure comfort without feeling cramped, complemented by a well-appointed bathroom. Most of the home features durable and easy-to-maintain linoleum and vinyl plank flooring. Venture to the separate basement where you'll find three spacious bedrooms and another well-appointed bathroom, along with its own kitchen-ideal for extended family or rental opportunities. Each level boasts its own laundry facilities for added convenience. The property includes a one-car garage and carport, providing over four parking spaces. Suited homes like this are a rare find, presenting an exceptional opportunity for both first-time buyers and investors aiming to enhance their rental portfolios. Property located merely five minutes from Lethbridge Polytechnic College and shopping areas. Directly across from a spacious park and playground, this home provides easy access to everyday conveniences, including gyms, convenience stores, and restaurants, all within

## **Essential Information**

MLS® # A2219569 Price \$445,000

Bedrooms 6
Bathrooms 2.00
Full Baths 2

Square Footage 1,161 Acres 0.13 Year Built 1965

Type Residential
Sub-Type Detached
Style Bungalow
Status Active

#### **Amenities**

Parking Spaces 4

Parking Carport, Single Garage Attached

## **Exterior**

Exterior Features Garden, Private Yard

Lot Description Back Lane, Landscaped, Lawn, Level, Private

Roof Tar/Gravel

Construction Brick, Mixed, Wood Siding

Foundation Poured Concrete