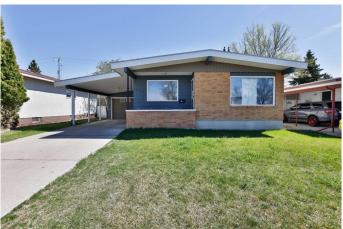

# \$445,000

6 Bedroom, 2.00 Bathroom, 1,161 sqft Residential on 0.13 Acres

Agnes Davidson, Lethbridge, Alberta

Welcome to this Beautiful six-bedroom residence, nestled on an expansive over 5,700 sqft lot in the heart of South Lethbridge's most desirable rental locale. Step inside to a sprawling living area that creates a warm and inviting atmosphere, perfect for family gatherings. The open-concept kitchen and dining space are designed for convenience and modern living. Three expansive bedrooms on this level ensure comfort without feeling cramped, complemented by a well-appointed bathroom. Most of the home features durable and easy-to-maintain linoleum and vinyl plank flooring. Venture to the separate basement where you'll find three spacious bedrooms and another well-appointed bathroom, along with its own kitchen-ideal for extended family or rental opportunities. Each level boasts its own laundry facilities for added convenience. The property includes a one-car garage and carport, providing over four parking spaces. Suited homes like this are a rare find, presenting an exceptional opportunity for both first-time buyers and investors aiming to enhance their rental portfolios. Property located merely five minutes from Lethbridge Polytechnic College and shopping areas. Directly across from a spacious park and playground, this home provides easy access to everyday conveniences, including gyms, convenience stores, and restaurants, all within

## **Exterior**

Exterior Features Garden, Private Yard

Lot Description Back Lane, Landscaped, Lawn, Level, Private

Roof Tar/Gravel

Construction Brick, Mixed, Wood Siding

Foundation Poured Concrete