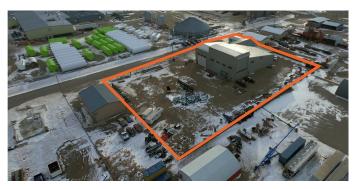

### \$1,775,000

0 Bedroom, 0.00 Bathroom, Commercial on 1.72 Acres

NONE, Nobleford, Alberta

Industrial stand-alone options are a rare find, particularly with this range of desirable features for modern industrial occupants. This single-user site includes ample usable yard space, six cranes (2x one-tonne, 2x two-tonne & 2x five-tonne), 16'-40' ceiling heights (crane hook height of 22'), four overhead doors (North: 14'x14,' South: 14'x16' and 16'x16,' East: 20'x20'), and 600-amp, three-phase, 600-volt electrical service.

# **Property Highlights**

- 600-amp, three-phase, 600-volt service
- Large 1.72-acre yard
- 3 x one tonne & 3 x two tonne cranes
- Four OHD from 14' to 20'
- Six offices and reception area

### **Essential Information**

MLS® # A2219640 Price \$1,775,000

Bathrooms 0.00 Acres 1.72 Year Built 1979

Type Commercial
Sub-Type Industrial
Status Active