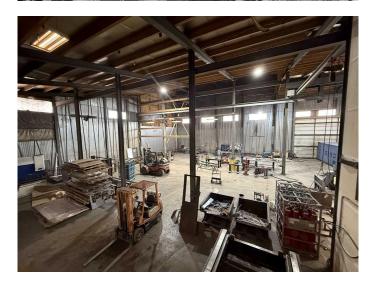

### \$1,775,000

0 Bedroom, 0.00 Bathroom, Commercial on 1.72 Acres

NONE, Nobleford, Alberta

Industrial stand-alone options are a rare find, particularly with this range of desirable features for modern industrial occupants. This single-user site includes ample usable yard space, six cranes (2x one-tonne, 2x two-tonne & 2x five-tonne), 16'-40' ceiling heights (crane hook height of 22'), four overhead doors (North: 14'x14,' South: 14'x16' and 16'x16,' East: 20'x20'), and 600-amp, three-phase, 600-volt electrical service.

The building features a bright reception area, a staff washroom, and a breakroom on the main floor, along with six private offices and two additional washrooms on the second floor. The site prioritizes functional space, with multiple designated areas and large open-concept shop. Adaptable to your unique business needs, this Nobleford property presents a great opportunity to own your property and reduce expenses.

# **Property Highlights**

- 600-amp, three-phase, 600-volt service
- Large 1.72-acre yard
- 3 x one tonne & 3 x two tonne cranes
- Four OHD from 14' to 20'
- Six offices and reception area