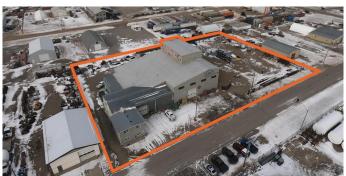

### \$1,775,000

0 Bedroom, 0.00 Bathroom, Commercial on 1.72 Acres

NONE, Nobleford, Alberta

Industrial stand-alone options are a rare find, particularly with this range of desirable features for modern industrial occupants. This single-user site includes ample usable yard space, six cranes (2x one-tonne, 2x two-tonne & 2x five-tonne), 16'-40' ceiling heights (crane hook height of 22'), four overhead doors (North: 14'x14,' South: 14'x16' and 16'x16,' East: 20'x20'), and 600-amp, three-phase, 600-volt electrical service.

### **Location Description**

This property is centrally located in the Town of Nobleford with direct access to Highway 3 via Highway 23. Just a 20 minute drive (<35 km) from the City of Lethbridge, this property offers an excellent opportunity to become an owner-user and lower your operating costs with lower taxes and expenses. This can significantly enhance your profitability over time.

## **Community Information**

Address 207 11 Street

Subdivision NONE

City Nobleford

County Lethbridge County

Province Alberta
Postal Code T0L 1S0