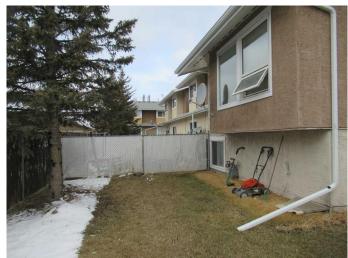

#### **Exterior**

Exterior Features Balcony, Private Entrance

Lot Description Corner Lot, Back Yard

Roof Asphalt Shingle

Construction Stucco

Foundation Poured Concrete