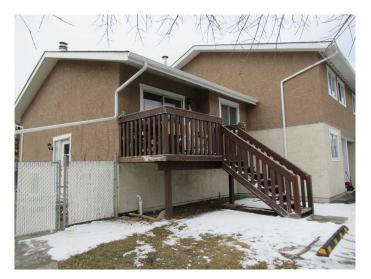

### \$129,900

2 Bedroom, 2.00 Bathroom, 574 sqft Residential on 0.00 Acres

NONE, Sundre, Alberta

Great little 2 bedroom, 2 bath, starter condo in the heart of Sundre, easy access to all amenities and close to the great outdoors of the west country. Great hunting, fishing, camping, hiking and biking in the area. This little condo is a great place to get started on home ownership or add it to your rental portfolio.

#### **Exterior**

Exterior Features Balcony, Private Entrance

Lot Description Corner Lot, Back Yard

Roof Asphalt Shingle

Construction Stucco

Foundation Poured Concrete