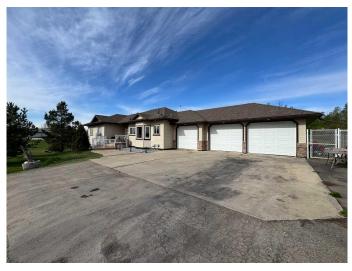

#### \$810,000

6 Bedroom, 3.00 Bathroom, 1,525 sqft Residential on 2.53 Acres

Sunrise Estates., Rural Grande Prairie No. 1, County of, Alberta

**OPEN HOUSE Saturday Jun 14: With home** made crepes with Nutella!!!\*\*\*Welcome to "Sunrise Edge"\*\*\*5 min from City Limits, Bungalow, 2.5 Acres, CR5 zoning, City Water installed 2024\*\*\*Fully developed, landscaped, fenced\*\*\*Open concept\*\*\*Immaculate condition\*\*\*Massive west facing deck, with patio underneath\*\*\*Main floor laundry\*\*\*Walkout basement, plumbing installed for a wet bar or suite\*\*\*3 beds 2 baths main level, 3 beds 1 bath basement\*\*\*Gas fireplace living room, wood stove basement\*\*\*Many windows on both levels for natural light\*\*\*Fibre internet\*\*\*Gate on both sides of the house to the yard, plus a sliding gate for parking an RV\*\*\*Upgrades 2025: New Refrigerator, Dishwasher, 2024: New Furnace, 2022: Hot Water Tank, 2021: Septic Mound\*\*\*Negotiable items include: most furniture (see virtual walkthrough), two TVs, snowblower, electric snow shovel, seacan, tractor, zero turn mower, cinderblocks, ladder, gas powered pump, air compressor\*\*\*Update Jun 3: Garage is getting painted!

### **Essential Information**

MLS® #

A2219723

| Price          | \$810,000                        |
|----------------|----------------------------------|
| Bedrooms       | 6                                |
| Bathrooms      | 3.00                             |
| Full Baths     | 3                                |
| Square Footage | 1,525                            |
| Acres          | 2.53                             |
| Year Built     | 2006                             |
| Туре           | Residential                      |
| Sub-Type       | Detached                         |
| Style          | Acreage with Residence, Bungalow |
| Status         | Active                           |

# **Community Information**

| · · · · · · · · · · · · · · · · · · · |                                                                                                                                                                                             |
|---------------------------------------|---------------------------------------------------------------------------------------------------------------------------------------------------------------------------------------------|
| Address                               | 3104 111 Street                                                                                                                                                                             |
| Subdivision                           | Sunrise Estates.                                                                                                                                                                            |
| City                                  | Rural Grande Prairie No. 1, County of                                                                                                                                                       |
| County                                | Grande Prairie No. 1, County of                                                                                                                                                             |
| Province                              | Alberta                                                                                                                                                                                     |
| Postal Code                           | T8W5B5                                                                                                                                                                                      |
| Amenities                             |                                                                                                                                                                                             |
| Parking                               | Gravel Driveway, Heated Garage, Parking Pad, RV Access/Parking, Triple Garage Attached                                                                                                      |
| # of Garages                          | 3                                                                                                                                                                                           |
| Interior                              |                                                                                                                                                                                             |
| Interior Features                     | Breakfast Bar, Ceiling Fan(s), Central Vacuum, Closet Organizers,<br>Double Vanity, Jetted Tub, Open Floorplan, Quartz Counters, Storage,<br>Sump Pump(s), Vinyl Windows, Walk-In Closet(s) |
| Appliances                            | Dishwasher, Electric Stove, Microwave Hood Fan, Refrigerator, Washer/Dryer                                                                                                                  |
| Heating                               | Forced Air, Natural Gas                                                                                                                                                                     |
| Cooling                               | Central Air                                                                                                                                                                                 |
| Fireplace                             | Yes                                                                                                                                                                                         |
| # of Fireplaces                       | 2                                                                                                                                                                                           |
| Fireplaces                            | Basement, Gas, Living Room, Wood Burning Stove                                                                                                                                              |
| Has Basement                          | Yes                                                                                                                                                                                         |
| Basement                              | Finished, Full, Walk-Out                                                                                                                                                                    |

## Exterior

| Exterior Features | Barbecue, Fire Pit, Lighting                                  |
|-------------------|---------------------------------------------------------------|
| Lot Description   | Few Trees, Front Yard, Landscaped, Lawn, No Neighbours Behind |
| Roof              | Asphalt Shingle                                               |
| Construction      | Concrete, Vinyl Siding                                        |
| Foundation        | Poured Concrete                                               |