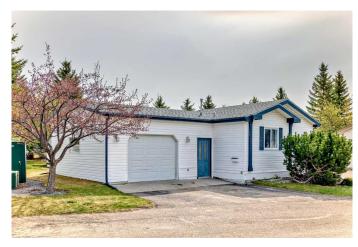

# \$220,000 - 4908 Dorchester Avenue, Red Deer

MLS® #A2220146

# \$220,000

3 Bedroom, 2.00 Bathroom, 1,444 sqft Mobile on 0.00 Acres

Davenport, Red Deer, Alberta

Welcome to Davenport Place, a highly sought-after adult community where this beautifully cared-for doublewide modular home awaits. Offering 1,444 square feet of comfortable living space, this home features a functional and inviting layout with 3 spacious bedrooms, 2 full bathrooms, and a generously sized living room designed to fit larger furniture with ease. Many windows, and vaulted ceilings offer an abundance of natural light.

The open-concept kitchen and dining area is ideal for entertaining, perfect for hosting gatherings with family and friends.

Tucked away on a quiet lot, this home offers a peaceful retreat. The fully finished attached garage offers either parking or workshop space.

Built in 2001