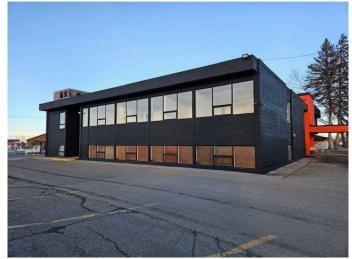

#### \$22

0 Bedroom, 0.00 Bathroom, Commercial on 0.00 Acres

Manchester Industrial, Calgary, Alberta

A vacant space for lease. Suitable for various business uses such as a massage therapy, spa, tattoo, medical clinic, chiropractic, nail salon, acupuncture, art or dance studio, and Pilates. Individual office spaces are available on the second floor. All types of businesses are welcome. Available space ranges from 2,000 to 4,000 sq.ft. The operating costs include property tax, parking, all utilities, and internet.

# **Community Information**

| Address     | 340 50 Avenue Se      |
|-------------|-----------------------|
| Subdivision | Manchester Industrial |
| City        | Calgary               |
| County      | Calgary               |
| Province    | Alberta               |
| Postal Code | T2G 2B1               |