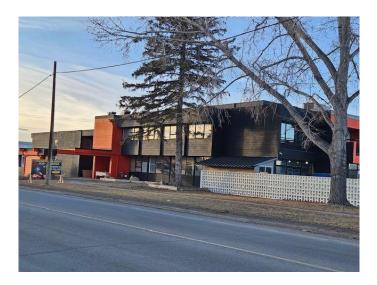

#### \$22

0 Bedroom, 0.00 Bathroom, Commercial on 0.00 Acres

Manchester Industrial, Calgary, Alberta

A vacant space for lease. Suitable for various business uses such as a massage therapy, spa, tattoo, medical clinic, chiropractic, nail salon, acupuncture, art or dance studio, and Pilates. Individual office spaces are available on the second floor. All types of businesses are welcome. Available space ranges from 2,000 to 4,000 sq.ft. The operating costs include property tax, parking, all utilities, and internet.

# **Community Information**

| Address     | 340 50 Avenue Se      |
|-------------|-----------------------|
| Subdivision | Manchester Industrial |
| City        | Calgary               |
| County      | Calgary               |
| Province    | Alberta               |
| Postal Code | T2G 2B1               |