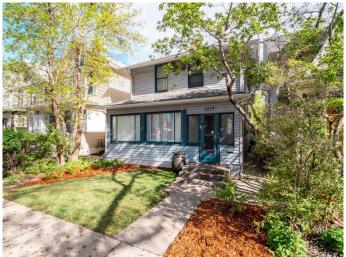

#### \$375,000

3 Bedroom, 1.00 Bathroom, 1,436 sqft Residential on 0.07 Acres

London Road, Lethbridge, Alberta

Charming character home located in London Road! The house has had MANY updates through the years without losing its character. Upstairs has a total of three bedrooms, primary bedroom boasts a walk in closet, and one of the bedrooms has a loft. Upstairs you will also find a 4 piece bathroom. The main floor features an enclosed porch, massive living room, large dining room, and kitchen. The backyard is beautifully landscaped - with a "berry patch―, a pear tree, a little 'bee bed' with echinacea, bees balm, sage and rosemary. Make this private yard your own personal oasis. There is a back lane, and a detached single car garage- garage door is not powered, but power(with permit) was pulled to the garage 2020. This property is located on 6th Ave but is a very quiet house - you will not hear the traffic from inside or in the backyard. Walking distance to London road market, the Yates Memorial theatre, restaurants, churches, shopping and schools. Call your REALTOR® today, you don't want to miss out on this gem of a property!