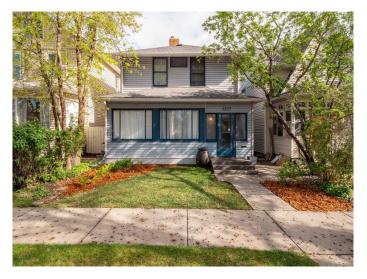

#### \$375,000

3 Bedroom, 1.00 Bathroom, 1,436 sqft Residential on 0.07 Acres

London Road, Lethbridge, Alberta

Charming character home located in London Road! The house has had MANY updates through the years without losing its character. Upstairs has a total of three bedrooms, primary bedroom boasts a walk in closet, and one of the bedrooms has a loft. Upstairs you will also find a 4 piece bathroom. The main floor features an enclosed porch, massive living room, large dining room, and kitchen. The backyard is beautifully landscaped - with a "berry patch―, a pear tree, a little 'bee bed' with echinacea, bees balm, sage and rosemary. Make this private yard your own personal oasis. There is a back lane, and a detached single car garage- garage door is not powered, but power(with permit) was pulled to the garage 2020. This property is located on 6th Ave but is a very quiet house - you will not hear the traffic from inside or in the backyard. Walking distance to London road market, the Yates Memorial theatre, restaurants, churches, shopping and schools. Call your REALTOR® today, you don't want to miss out on this gem of a property!