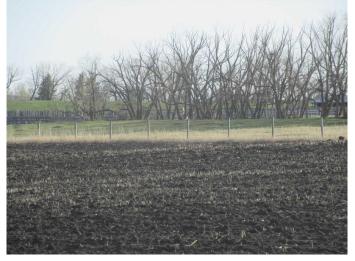

#### \$1,049,000

0 Bedroom, 0.00 Bathroom, Agri-Business on 138.04 Acres

NONE, Rural Red Deer County, Alberta

Gently rolling, black soil zone farmland, fully cultivated and fenced with approximately 40 acres ready for seeding and all of the balance seeded to grass. 1 mile from Glennifer Lake Reservoir, and 3 miles from Spruceview.