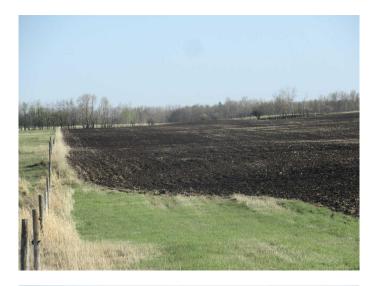

#### \$1,049,000

0 Bedroom, 0.00 Bathroom, Agri-Business on 138.04 Acres

NONE, Rural Red Deer County, Alberta

Gently rolling, black soil zone farmland, fully cultivated and fenced with approximately 40 acres ready for seeding and all of the balance seeded to grass. 1 mile from Glennifer Lake Reservoir, and 3 miles from Spruceview.