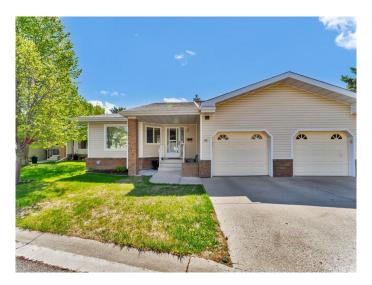

# \$339,900 - 31, 459 Carry Drive Se, Medicine Hat

MLS® #A2220638

## \$339,900

3 Bedroom, 2.00 Bathroom, 1,131 sqft Residential on 0.00 Acres

Ross Glen, Medicine Hat, Alberta

Beautiful 3 bedroom, 2 bath condo situated in the sought after Horizon Village. With a fantastic location, this Village is minutes from shopping, restaurants medical and all immunities. Main floor consists 2 bedrooms, bathroom with jack and jill door off primary bedroom, living room and kitchen/eating area with newer appliances. Enjoy sitting on the newer deck sipping on your morning coffee on beautiful Medicine Hat summer mornings. Lower level has a family room, 1 bedroom, storage and a 3 pce bath. Come and see this well looked after condo in a fantastic condo village. This may be exactly what you are looking for. AGE RESTRICTIONS IS 50 YEARS OLD

#### **Essential Information**

MLS® # A2220638 Price \$339,900

Bedrooms 3 Bathrooms 2.00

Full Baths 2

Square Footage 1,131 Acres 0.00 Year Built 1987

Type Residential

Sub-Type Row/Townhouse

Style Bungalow