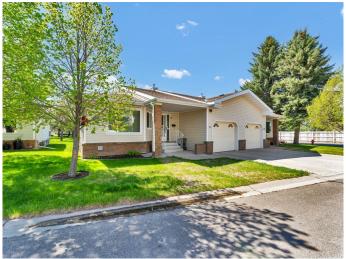

# \$339,900 - 31, 459 Carry Drive Se, Medicine Hat

MLS® #A2220638

## \$339,900

3 Bedroom, 2.00 Bathroom, 1,131 sqft Residential on 0.00 Acres

Ross Glen, Medicine Hat, Alberta

Beautiful 3 bedroom, 2 bath condo situated in the sought after Horizon Village. With a fantastic location, this Village is minutes from shopping, restaurants medical and all immunities. Main floor consists 2 bedrooms, bathroom with jack and jill door off primary bedroom, living room and kitchen/eating area with newer appliances. Enjoy sitting on the newer deck sipping on your morning coffee on beautiful Medicine Hat summer mornings. Lower level has a family room, 1 bedroom, storage and a 3 pce bath. Come and see this well looked after condo in a fantastic condo village. This may be exactly what you are looking for. AGE RESTRICTIONS IS 50 YEARS OLD

#### **Essential Information**

MLS® # A2220638 Price \$339,900

Bedrooms 3 Bathrooms 2.00

Full Baths 2

Square Footage 1,131 Acres 0.00 Year Built 1987

Type Residential

Sub-Type Row/Townhouse

Style Bungalow