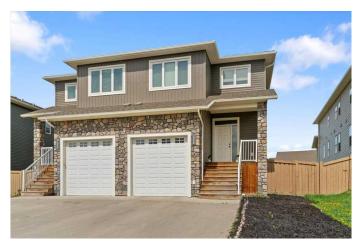

#### \$369,900

3 Bedroom, 3.00 Bathroom, 1,489 sqft Residential on 0.05 Acres

Whispering Ridge, Rural Grande Prairie No. 1, County of, Alberta

Welcome to your executive two story, low maintenance home that shows like new! Just steps away from a K-8 school situated within the master planned community of Whispering Ridge. Access to several playgrounds, walking and bike trails throughout the neighbourhood offer a friendly and active lifestyle for you and yours. This low maintenance, NO HOA fees home is an excellent starter, downsize or right sized property. Upon entry you will notice a spacious entrance with large closet, 2 piece powder room and an open-floor concept seamlessly connecting your kitchen, living and dining area. The bright kitchen offers guartz countertops, a large island allowing for additional seating and a walk in, corner pantry. Heading upstairs to the second level you have a full 4 piece bathroom, laundry room, 2 good sized bedrooms and the primary suite. The expansive primary bedroom features a large walk in closet with wood shelving and a dual vanity in the ensuite, offering additional storage as nice sized walk in shower. Outside you have your own attached single car garage as well as a low maintenance side yard that is fenced. With a price point below Grande Prairieâ€<sup>™</sup>s average home sale price, this property won't last long. Connect with your preferred agent to set up a viewing today!