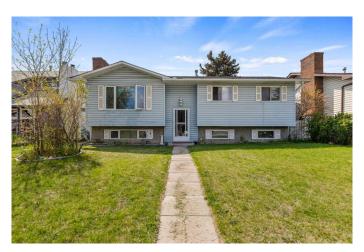

## \$546,000

5 Bedroom, 2.00 Bathroom, 1,055 sqft Residential on 0.14 Acres

Temple, Calgary, Alberta

This bi-level residence offers a unique opportunity for first-time homebuyers or investors. The property includes an illegal suite, providing for accommodation for extended family. The main floor features a spacious living and dining area illuminated by large windows, complemented by an eat-in kitchen ideal for family gatherings. The expansive backyard offers ample space for a full-size garage. Conveniently located near schools, public transportation, and shopping centers, this home is situated in a family-friendly neighborhood with easy access to major roadways. Please note that the fireplace is sold as-is, as it has never been used by the current owner.