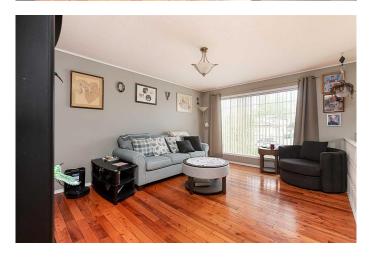

### \$404,900

4 Bedroom, 3.00 Bathroom, 1,308 sqft Residential on 0.13 Acres

Southridge, Lloydminster, Alberta

Discover this charming and well-maintained home nestled in a quiet, family-friendly neighborhood. It features three bedrooms, a bright basement with large windows, and a spacious flex room perfect for storage, a home gym, or additional living space. The functional layout offers generous room sizes and excellent natural light throughout. The kitchen includes ample cabinetry and storage, ideal for everyday living and entertaining. Enjoy added privacy with no neighbours behind and a serene setting. Don't miss this move-in-ready home with endless potential. Be sure to check out the 3D virtual tour!

#### Interior

Interior Features Built-in Features, Kitchen Island, Pantry, Storage

Appliances Dishwasher, Garage Control(s), Range Hood, Refrigerator, Stove(s),

Washer/Dryer, Window Coverings

Heating Forced Air, Natural Gas, Floor Furnace