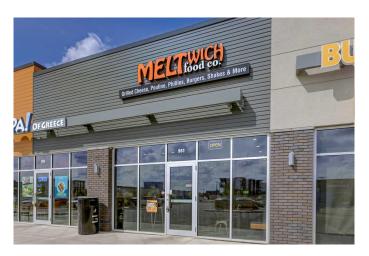

# \$99,900 - 981 Tamarack Way Nw, Edmonton

MLS® #A2221525

### \$99,900

0 Bedroom, 0.00 Bathroom, Commercial on 0.00 Acres

Tamarack, Edmonton, Alberta

Turnkey Franchise Opportunity – Meltwich Food Co. – Prime Edmonton Location An exceptional opportunity to own a fully operational Meltwich Food Co. franchise in the heart of Edmonton's thriving commercial district. Located at 981 Tamarack Way NW, this modern quick-service restaurant is situated in the high-traffic Grove On 17 development, offering excellent visibility and consistent foot traffic.