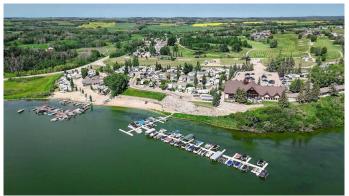

This gated community provides a secure, welcoming atmosphere just 90 minutes from Calgary and 30 minutes from Red Deer. Whether you're into boating, golfing, or simply relaxing by the fire, this property is ready for you to enjoy everything Whispering Pines and Pine Lake have to offer.

#### **Amenities**

Amenities Beach Access, Clubhouse, Coin Laundry, Fitness Center, Indoor Pool,

Park, Playground

Utilities Electricity Available, Sewer Available, Water Available, Garbage

Collection