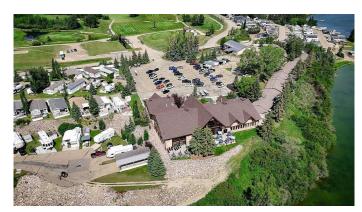

This gated community provides a secure, welcoming atmosphere just 90 minutes from Calgary and 30 minutes from Red Deer. Whether you're into boating, golfing, or simply relaxing by the fire, this property is ready for you to enjoy everything Whispering Pines and Pine Lake have to offer.

#### **Amenities**

Amenities Beach Access, Clubhouse, Coin Laundry, Fitness Center, Indoor Pool,

Park, Playground

Utilities Electricity Available, Sewer Available, Water Available, Garbage

Collection