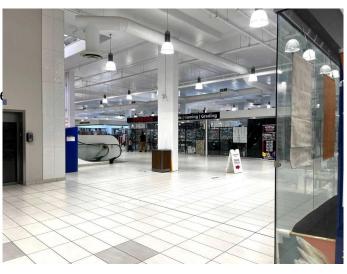

### \$199,800

0 Bedroom, 0.00 Bathroom, Commercial on 4.00 Acres

NONE, Rural Rocky View County, Alberta

New Horizon Mall - Double unit! One of the best locations in the mall. Next to the elevator and the stage!