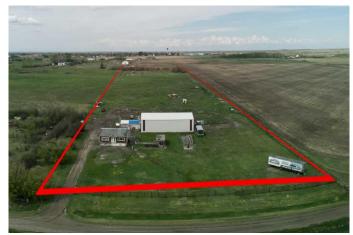

### \$339,900

1 Bedroom, 1.00 Bathroom, 1,160 sqft Residential on 8.18 Acres

NONE, Rural Wheatland County, Alberta

This 8.1 acre property, featuring a shop, and home presents a unique opportunity for those looking to invest in a project with significant potential.

This property is ideal for someone with a passion for restoration and the desire to create a personalized retreat. With the right investment of time and resources, this property could become a thriving homestead.

#### **Essential Information**

MLS® # A2222152 Price \$339,900

Bedrooms 1

Bathrooms 1.00

Full Baths 1

Square Footage 1,160

Acres 8.18

Year Built 1930