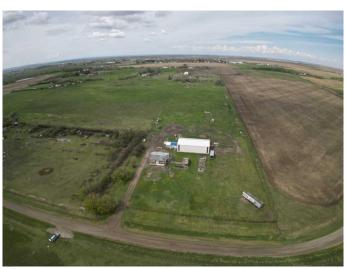

### \$339,900

1 Bedroom, 1.00 Bathroom, 1,160 sqft Residential on 8.18 Acres

NONE, Rural Wheatland County, Alberta

This 8.1 acre property, featuring a shop, and home presents a unique opportunity for those looking to invest in a project with significant potential.

This property is ideal for someone with a passion for restoration and the desire to create a personalized retreat. With the right investment of time and resources, this property could become a thriving homestead.

#### **Exterior**

Exterior Features None

Lot Description Low Maintenance Landscape, Pasture, Rectangular Lot

Roof Metal

Construction Wood Frame

Foundation Block