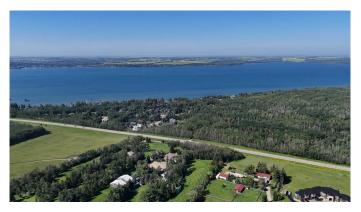

### \$3,399,000

0 Bedroom, 0.00 Bathroom, Commercial on 20.00 Acres

NONE, Sylvan Lake, Alberta

Set on 20 BEAUTIFUL MANICURED ACRES with sweeping lake views and glimpses of the mountains, this remarkable property blends lifestyle and revenue potential in a truly unmatched location. Formerly a public 9-hole executive golf course, the land has been carefully maintained and reimagined as HILLTOP WEDDING CENTER, a thriving private event venue with established income and room to grow.

The grounds feature a fully manicured 9-hole PAR 3 GOLF COURSE, mature trees, and open lawns, ideal for both recreational use and private functions. The heart of the business is the impressive 60ft x 75 ft clear span event tent, which accommodates up to 200 GUESTS and sits adjacent to multiple service buildings, including a well-equipped CATERING KITCHEN, a DEDICATED BRIDAL SUITE/SPA, and large fully renovated washrooms. The private 946 sf Bridal Party Suite/Spa building is setup for the changing area for the bridal party and has magnificent views of the golf course, lake, and mountains. The 2 STOREY 4-bedroom, 4-bathroom main residence was built in 2000 and offers over 4,000 sq ft of living space, with generous open-concept living areas and an attached garage, ideal for an owner-operator or rental suite potential.