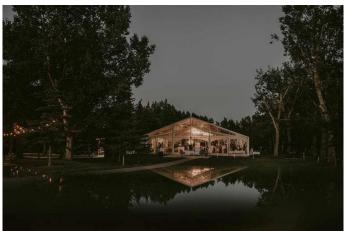

The grounds feature a fully manicured 9-hole PAR 3 GOLF COURSE, mature trees, and open lawns, ideal for both recreational use and private functions. The heart of the business is the impressive 60ft x 75 ft clear span event tent, which accommodates up to 200 GUESTS and sits adjacent to multiple service buildings, including a well-equipped CATERING KITCHEN, a DEDICATED BRIDAL SUITE/SPA, and large fully renovated washrooms. The private 946 sf Bridal Party Suite/Spa building is setup for the changing area for the bridal party and has magnificent views of the golf course, lake, and mountains. The 2 STOREY 4-bedroom, 4-bathroom main residence was built in 2000 and offers over 4,000 sq ft of living space, with generous open-concept living areas and an attached garage, ideal for an owner-operator or rental suite potential.