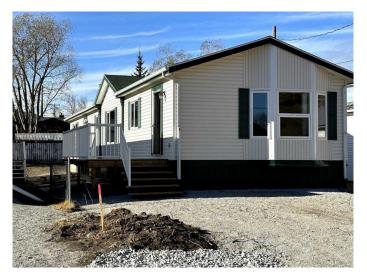

## \$369,000

3 Bedroom, 2.00 Bathroom, 1,530 sqft Residential on 0.10 Acres

NONE, Blairmore, Alberta

Beautifully maintained home in the heart of the Crowsnest Pass, surrounded by stunning mountain views and walking trails along the Crowsnest River. This affordable 3 bedroom manufactured home in Blairmore has 2 bathrooms and a very large kitchen with a pantry. There is a main floor laundry, and the primary bedroom that has a good-sized ensuite. This ready to move in home would be perfect for a weekend get-a-way or for someone wishing to retire in the Rocky Mountains. Crowsnest Pass is a vibrant mountain community with four season adventures that include hiking, fishing, golfing and skiing. The area is surrounded by hundreds of miles of backcountry trails and both Fernie Snow Valley and Castle Mountain are easy to get to.

### Interior

Interior Features Kitchen Island

Appliances Dishwasher, Electric Stove, Microwave Hood Fan, Refrigerator,

Washer/Dryer

Heating Forced Air Cooling Central Air

Basement None