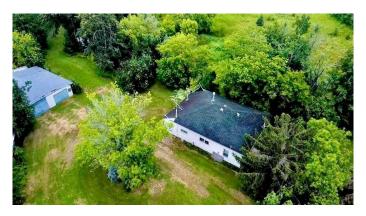

### \$299,000

3 Bedroom, 1.00 Bathroom, 960 sqft Residential on 5.00 Acres

NONE, Lac La Biche, Alberta

Welcome to Nashim Drive!!! Nestled on a private, 5-acre parcel, this property offers the perfect blend of comfort and tranquility. Includes a 3 bedroom 960 sq ft home, that needs some attention and love! The property is a nature lover's dream, with plenty of room for gardening, camping and recreational activities, or simply enjoying the peace of the countryside, while building a new home. It is a perfect spot for summer barbecues with plenty of room for additional camping spots. You're private and landscaped yard offers a garage and a few sheds along with a perfect spot for sitting around the fire! This property does include a residence; which no value has been included in the sale price!!!! Embrace the tranquility of rural living while only a few minutes from town, and surrounding lakes. Municipal services stubs are at the property line, power and gas is available. Property is being sold "As Is― !!!! Come have a look and see what you could be missing out on!! \$299,000.00

#### **Exterior**

Exterior Features Private Yard, Storage, Rain Barrel/Cistern(s)

Lot Description Back Yard, Front Yard, Lawn, Many Trees, Yard Drainage

Roof Asphalt Shingle

Construction Vinyl Siding

Foundation Poured Concrete