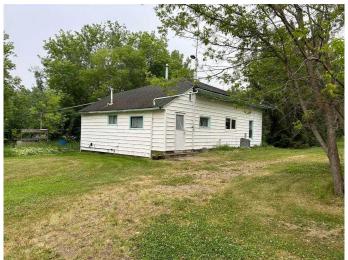

### \$299,000

3 Bedroom, 1.00 Bathroom, 960 sqft Residential on 5.00 Acres

NONE, Lac La Biche, Alberta

Welcome to Nashim Drive!!! Nestled on a private, 5-acre parcel, this property offers the perfect blend of comfort and tranquility. Includes a 3 bedroom 960 sq ft home, that needs some attention and love! The property is a nature lover's dream, with plenty of room for gardening, camping and recreational activities, or simply enjoying the peace of the countryside, while building a new home. It is a perfect spot for summer barbecues with plenty of room for additional camping spots. You're private and landscaped yard offers a garage and a few sheds along with a perfect spot for sitting around the fire! This property does include a residence; which no value has been included in the sale price!!!! Embrace the tranquility of rural living while only a few minutes from town, and surrounding lakes. Municipal services stubs are at the property line, power and gas is available. Property is being sold "As Is― !!!! Come have a look and see what you could be missing out on!! \$299,000.00

#### **Exterior**

Exterior Features Private Yard, Storage, Rain Barrel/Cistern(s)

Lot Description Back Yard, Front Yard, Lawn, Many Trees, Yard Drainage

Roof Asphalt Shingle

Construction Vinyl Siding

Foundation Poured Concrete