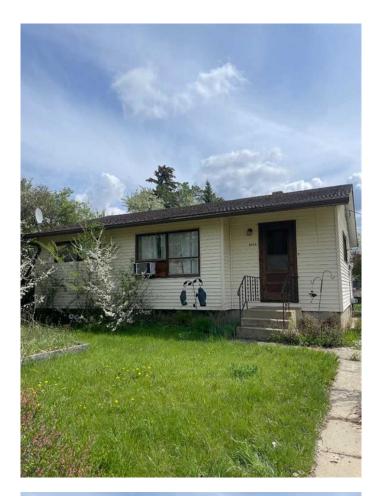

# \$58,000

4 Bedroom, 2.00 Bathroom, 906 sqft Residential on 0.12 Acres

NONE, Consort, Alberta

Consort AB bungalow with tons of potential. this property is a detached bungalow with 4 bedrooms. The main floor has 3 bedrooms/1bathroom total. The yard is large with a single detached garage, and the house is located close to recreational facilities

# **Essential Information**

MLS® # A2222710 Price \$58,000

Bedrooms 4

Bathrooms 2.00

Full Baths 2

Square Footage 906

Acres 0.12

Year Built 1960

Type Residential

Sub-Type Detached

Style Bungalow

Status Active

# **Community Information**

Address 5135 48 Street

Subdivision NONE

City Consort

County Special Area 4

Province Alberta
Postal Code T0C 1B0