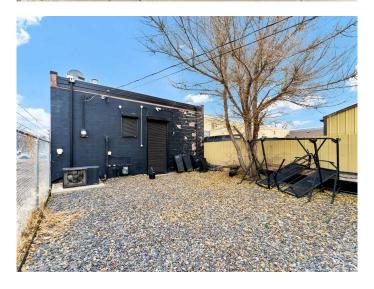

## \$190,000

0 Bedroom, 0.00 Bathroom, Commercial on 0.00 Acres

River Flats, Medicine Hat, Alberta

This prime mixed-use commercial building, located just off the highly trafficked Maple Avenue, offers an exceptional opportunity for entrepreneurs and investors. With 1,254 square feet of open-concept space, the interior is designed to accommodate a variety of business needs while maintaining a bright and inviting atmosphere with the large front windows. The building features a bold black exterior, complemented by privacy and security shutters for added functionality and appeal. Inside, there is open space, a mechanical room, storage areas and a 2 peice powder room and a loading/exit door off the back of the building. Additionally, the property boasts a fenced-in yard with convenient alley access, making it ideal for deliveries or extra storage. Perfectly positioned to attract customers and clients, this property provides the perfect blend of visibility, accessibility, and affordability. Whether you're starting a new venture or growing an existing one, this is your chance to take ownership and secure your spot!