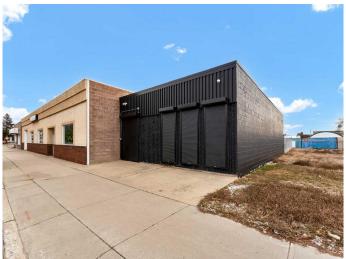

## \$190,000

0 Bedroom, 0.00 Bathroom, Commercial on 0.00 Acres

River Flats, Medicine Hat, Alberta

This prime mixed-use commercial building, located just off the highly trafficked Maple Avenue, offers an exceptional opportunity for entrepreneurs and investors. With 1,254 square feet of open-concept space, the interior is designed to accommodate a variety of business needs while maintaining a bright and inviting atmosphere with the large front windows. The building features a bold black exterior, complemented by privacy and security shutters for added functionality and appeal. Inside, there is open space, a mechanical room, storage areas and a 2 peice powder room and a loading/exit door off the back of the building. Additionally, the property boasts a fenced-in yard with convenient alley access, making it ideal for deliveries or extra storage. Perfectly positioned to attract customers and clients, this property provides the perfect blend of visibility, accessibility, and affordability. Whether you're starting a new venture or growing an existing one, this is your chance to take ownership and secure your spot!