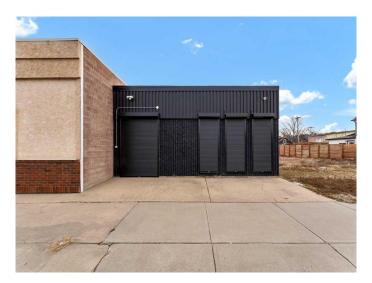

## \$190,000

0 Bedroom, 0.00 Bathroom, Commercial on 0.00 Acres

River Flats, Medicine Hat, Alberta

This prime mixed-use commercial building, located just off the highly trafficked Maple Avenue, offers an exceptional opportunity for entrepreneurs and investors. With 1,254 square feet of open-concept space, the interior is designed to accommodate a variety of business needs while maintaining a bright and inviting atmosphere with the large front windows. The building features a bold black exterior, complemented by privacy and security shutters for added functionality and appeal. Inside, there is open space, a mechanical room, storage areas and a 2 peice powder room and a loading/exit door off the back of the building. Additionally, the property boasts a fenced-in yard with convenient alley access, making it ideal for deliveries or extra storage. Perfectly positioned to attract customers and clients, this property provides the perfect blend of visibility, accessibility, and affordability. Whether you're starting a new venture or growing an existing one, this is your chance to take ownership and secure your spot!