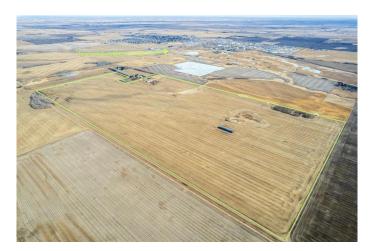

# \$3,600,000 - 12153 Township Road 284, Rural Rocky View County

MLS® #A2222854

\$3,600,000

0 Bedroom, 0.00 Bathroom, Land on 300.00 Acres

NONE, Rural Rocky View County, Alberta

Just minutes outside the town of Crossfield and only 25 minutes from Calgary International Airport, this 300-acre parcel offers a rare blend of highly productive farmland, mountain views, and long-term investment potential. Located north of Airdrie and just outside of Crossfield's town boundaries, this property sits in one of the most desirable rural regions near Calgary.

#### **Top-Quality Farmland:**

This is some of the best agricultural land in the areaâ€"ideal for a wide variety of crops. With excellent soil and the potential for irrigation, this property offers serious farming capability and consistent productivity.