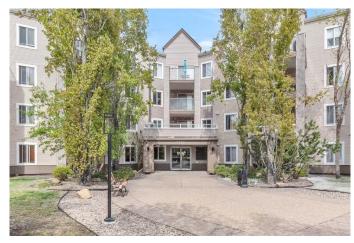

## \$309,900

2 Bedroom, 2.00 Bathroom, 806 sqft Residential on 0.00 Acres

Somerset, Calgary, Alberta

Top features: 2 bedrooms | 2 full bathrooms | 2 parking stalls | Top floor with pond views | Updated/renovated home | Brand new LVP floor | 2 mins to C-train station | Low condo fees. Check out this TOP-FLOOR and MOVE-IN READY condo in the desirable community of Somerset â€" just a 2-min walk to the C-train station and close to every amenity you need! This renovated and affordable unit features 2 bedrooms, 2 full bathrooms, and low condo fees that include ALL utilities (gas, water & electricity), plus 2 parking stalls. Immediate possession is available! Inside, you'll find an open-concept layout with new luxury vinyl plank flooring (waterproof, soundproof, pet-proof & scratch resistant), fresh paint, and updated light fixtures. The kitchen features newer appliances, concrete countertops and ample cabinetry. Enjoy the bright living area that opens to your private balcony with serene pond views â€" perfect for unwinding or entertaining. The generously sized primary bedroom has a walk-in closet and a 4pc ensuite bath. The sizable second bedroom is steps to the second full bathroom. Perfect for kids' room, guests, roommates or as a home office, offering versatility to suit your needs. Additional features include in-unit laundry and no upstairs neighbours! Well-maintained complex and pets friendly (dogs & cats are OK subject to board approval). Proximity to all levels of schools [Somerset School (K-4), Samuel W. Shaw