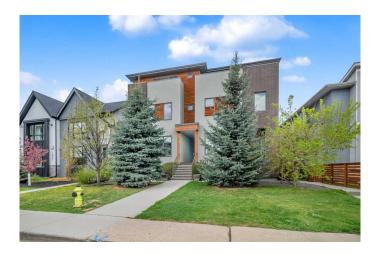

# \$719,900 - 101, 1921 27 Street Sw, Calgary

MLS® #A2223034

## \$719,900

3 Bedroom, 3.00 Bathroom, 1,818 sqft Residential on 0.00 Acres

Killarney/Glengarry, Calgary, Alberta

Sophisticated, stylish, and superbly located, this beautifully customized townhome in the heart of Killarney offers elevated inner-city living across three thoughtfully designed levels. Tucked into a unique five-unit enclave, this home is the only one with windows facing east, west and south on all three floors, creating a bright, airy atmosphere and providing rare natural light and privacy. Step inside to a spacious open-concept main floor that blends modern design with functional comfort. A striking linear gas fireplace is flanked by built-in cabinetry and an extended wood mantel, anchoring the living space in warmth and style. Oversized windows overlook the central courtyard, while a private front entry offers excellent separation from neighboring units. The gourmet kitchen features sleek white cabinetry, a gas stove, stainless steel appliances and a large island with seating, ideal for entertaining or daily living. A central dining area, designer lighting and a convenient powder room complete this level. Upstairs, the second floor offers flexibility for families, guests, or roommates with two spacious bedrooms, a full bath, a bonus room/lounge and a laundry area. The entire top floor is dedicated to the primary suite â€" a private retreat featuring two sunny balconies, one for east-facing morning light and another west-facing for evening sunsets. This level also includes a custom walk-in closet and a spa-inspired 5-piece ensuite with a double vanity, soaker tub, and glass shower for