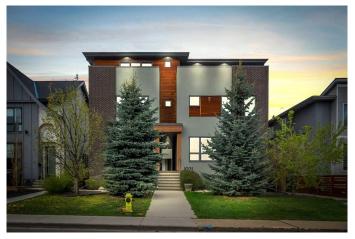

# \$719,900 - 101, 1921 27 Street Sw, Calgary

MLS® #A2223034

## \$719,900

3 Bedroom, 3.00 Bathroom, 1,818 sqft Residential on 0.00 Acres

Killarney/Glengarry, Calgary, Alberta

Sophisticated, stylish, and superbly located, this beautifully customized townhome in the heart of Killarney offers elevated inner-city living across three thoughtfully designed levels. Tucked into a unique five-unit enclave, this home is the only one with windows facing east, west and south on all three floors, creating a bright, airy atmosphere and providing rare natural light and privacy. Step inside to a spacious open-concept main floor that blends modern design with functional comfort. A striking linear gas fireplace is flanked by built-in cabinetry and an extended wood mantel, anchoring the living space in warmth and style. Oversized windows overlook the central courtyard, while a private front entry offers excellent separation from neighboring units. The gourmet kitchen features sleek white cabinetry, a gas stove, stainless steel appliances and a large island with seating, ideal for entertaining or daily living. A central dining area, designer lighting and a convenient powder room complete this level. Upstairs, the second floor offers flexibility for families, guests, or roommates with two spacious bedrooms, a full bath, a bonus room/lounge and a laundry area. The entire top floor is dedicated to the primary suite â€" a private retreat featuring two sunny balconies, one for east-facing morning light and another west-facing for evening sunsets. This level also includes a custom walk-in closet and a spa-inspired 5-piece ensuite with a double vanity, soaker tub, and glass shower for