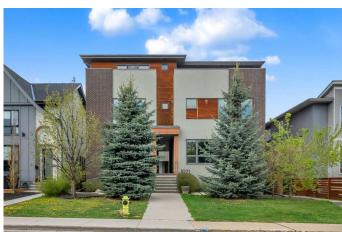

# \$719,900 - 101, 1921 27 Street Sw, Calgary

MLS® #A2223034

## \$719,900

3 Bedroom, 3.00 Bathroom, 1,818 sqft Residential on 0.00 Acres

Killarney/Glengarry, Calgary, Alberta

Sophisticated, stylish, and superbly located, this beautifully customized townhome in the heart of Killarney offers elevated inner-city living across three thoughtfully designed levels. Tucked into a unique five-unit enclave, this home is the only one with windows facing east, west and south on all three floors, creating a bright, airy atmosphere and providing rare natural light and privacy. Step inside to a spacious open-concept main floor that blends modern design with functional comfort. A striking linear gas fireplace is flanked by built-in cabinetry and an extended wood mantel, anchoring the living space in warmth and style. Oversized windows overlook the central courtyard, while a private front entry offers excellent separation from neighboring units. The gourmet kitchen features sleek white cabinetry, a gas stove, stainless steel appliances and a large island with seating, ideal for entertaining or daily living. A central dining area, designer lighting and a convenient powder room complete this level. Upstairs, the second floor offers flexibility for families, guests, or roommates with two spacious bedrooms, a full bath, a bonus room/lounge and a laundry area. The entire top floor is dedicated to the primary suite â€" a private retreat featuring two sunny balconies, one for east-facing morning light and another west-facing for evening sunsets. This level also includes a custom walk-in closet and a spa-inspired 5-piece ensuite with a double vanity, soaker tub, and glass shower for