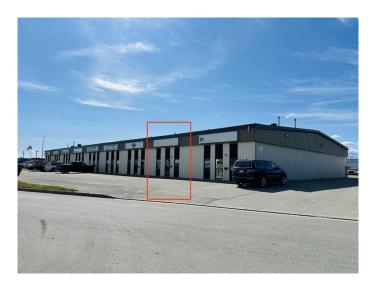

# \$12 - 11315 96 Avenue, Grande Prairie

MLS® #A2223345

### \$12

0 Bedroom, 0.00 Bathroom, Commercial on 0.00 Acres

Richmond Industrial Park, Grande Prairie, Alberta

Affordable shop space in Richmond industrial. Shop features 25' Wide 74' long bay, 14' X 14' Automatic Overhead bay door, sump + waterline in shop. Shop also has a 650 Sq Ft storage Mezzanine (not included in listed Sq Ft). Paved parking in front and deep back yard gravel parking. Recently updated office has reception. 2 private offices and bathroom. Base Rent is \$2500/month and Additional Rent is \$1229.17 for a Total of \$3729.17/month plus GST.