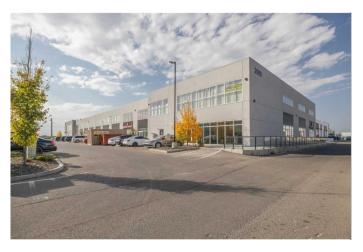

## \$739,999

0 Bedroom, 0.00 Bathroom, Commercial on 0.00 Acres

Stoney 3, Calgary, Alberta

Prime Commercial Space in Jacksonport Professional Center – 1,880 SF | Restaurant-Approved | 100% Mezzanine Approval

Location: High-traffic retail hub near Calgary

International Airport

Ideal for: Restaurants, retail, clinics, spas, office space and many more business types

with expansion potential

**HIGHLIGHTS:** 

• 1,880 SF premium commercial unit in a thriving 57,000+ SF plaza

• Restaurant-approvedâ€"perfect for food ventures or adaptable to other uses

• 100% mezzanine approvalâ€"maximize your layout with flexible vertical space

• Surrounded by top-tier tenants (grocery, dining, automotive, spas) ensuring steady foot