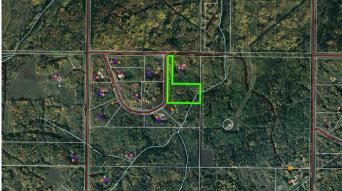

# \$109,900 - Lot 7 Township Road 584, Rural Woodlands County

MLS® #A2223575

### \$109,900

0 Bedroom, 0.00 Bathroom, Land on 9.66 Acres

N/A, Rural Woodlands County, Alberta

" FULLY TREED 9.66 ACRES WITH CREEK !!" Located minutes from town in the desirable Whispering Hills subdivision, this fully treed 9.660 acre parcel has a creek that runs through it and the gas is pre-paid and the power is to the property line. This lot has never been for sale since subdivision was developed , until now. Zoning is CR (Country Residential) with no developer imposed restrictions.

### **Community Information**

| Address     | Lot 7 Township Road 584 |
|-------------|-------------------------|
| Subdivision | N/A                     |
| City        | Rural Woodlands County  |
| County      | Woodlands County        |
| Province    | Alberta                 |
| Postal Code | T7S1N7                  |