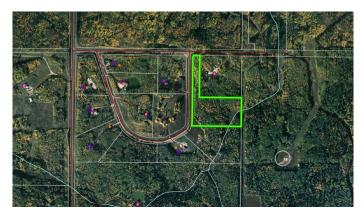

# \$109,900 - Lot 7 Township Road 584, Rural Woodlands County

MLS® #A2223575

### \$109,900

0 Bedroom, 0.00 Bathroom, Land on 9.66 Acres

N/A, Rural Woodlands County, Alberta

" FULLY TREED 9.66 ACRES WITH CREEK !!" Located minutes from town in the desirable Whispering Hills subdivision, this fully treed 9.660 acre parcel has a creek that runs through it and the gas is pre-paid and the power is to the property line. This lot has never been for sale since subdivision was developed , until now. Zoning is CR (Country Residential) with no developer imposed restrictions.

### **Community Information**

| Address     | Lot 7 Township Road 584 |
|-------------|-------------------------|
| Subdivision | N/A                     |
| City        | Rural Woodlands County  |
| County      | Woodlands County        |
| Province    | Alberta                 |
| Postal Code | T7S1N7                  |