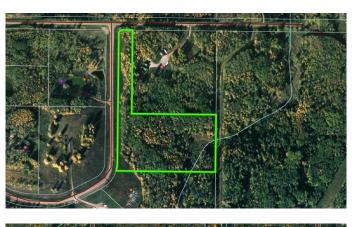

# \$109,900 - Lot 7 Township Road 584, Rural Woodlands County

MLS® #A2223575

### \$109,900

0 Bedroom, 0.00 Bathroom, Land on 9.66 Acres

N/A, Rural Woodlands County, Alberta

" FULLY TREED 9.66 ACRES WITH CREEK !!" Located minutes from town in the desirable Whispering Hills subdivision, this fully treed 9.660 acre parcel has a creek that runs through it and the gas is pre-paid and the power is to the property line. This lot has never been for sale since subdivision was developed , until now. Zoning is CR (Country Residential) with no developer imposed restrictions.

### **Community Information**

| Address     | Lot 7 Township Road 584 |
|-------------|-------------------------|
| Subdivision | N/A                     |
| City        | Rural Woodlands County  |
| County      | Woodlands County        |
| Province    | Alberta                 |
| Postal Code | T7S1N7                  |