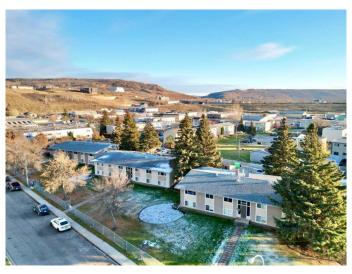

## \$67,900

1 Bedroom, 1.00 Bathroom, 544 sqft Residential on 0.00 Acres

North End., Peace River, Alberta

Parkview Court - This one bedroom, one bathroom condo is located on the North End of town close to the river. Close to schools, walking and biking paths, park, playground, Baytex Centre and swimming pool. These units are pet friendly, with restrictions. There is assigned parking. Each unit includes its own stacked washer & dryer. The condo fees are reasonable and include many amenities. It is an affordable alternative when purchasing a home for yourself or as an easy-to-rent investment property. This condo unit has a sitting tenant in place who is willing to carry on a lease. This unit comes furnished with a modern sectional couch, TV, TV stand, coffee table, Double bed, kitchen island & 2 chairs. If you are looking for a stress free lifestyle with low condo fees...this may be just what you are looking for!

# **Community Information**

Address A1, 9503 88 Avenue

Subdivision North End.
City Peace River

County Peace No. 135, M.D. of

Province Alberta
Postal Code T8S1G6