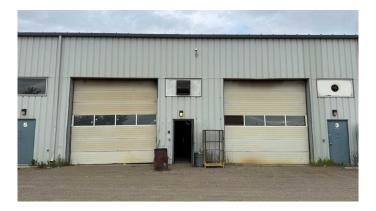

#### \$13

0 Bedroom, 0.00 Bathroom, Commercial on 2.25 Acres

NONE, Crossfield, Alberta

Industrial Bays in this Industrial building in Crossfield for rent. 3000 and 6000 sq ft bays available. Rent is \$12.50 per sq ft NNN (+ power, gas, water, Taxes, insurance, & common area costs). The triple net costs are \$3.09 for 2024.