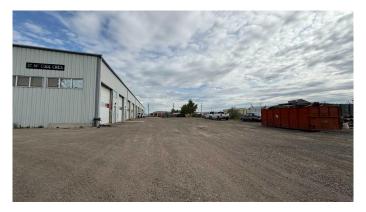

#### \$13

0 Bedroom, 0.00 Bathroom, Commercial on 2.25 Acres

NONE, Crossfield, Alberta

Industrial Bays in this Industrial building in Crossfield for rent. 3000 and 6000 sq ft bays available. Rent is \$12.50 per sq ft NNN (+ power, gas, water, Taxes, insurance, & common area costs). The triple net costs are \$3.09 for 2024.