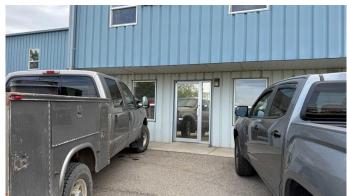

#### \$13

0 Bedroom, 0.00 Bathroom, Commercial on 2.25 Acres

NONE, Crossfield, Alberta

Industrial Bays in this Industrial building in Crossfield for rent. 3000 and 6000 sq ft bays available. Rent is \$12.50 per sq ft NNN (+ power, gas, water, Taxes, insurance, & common area costs). The triple net costs are \$3.09 for 2024.