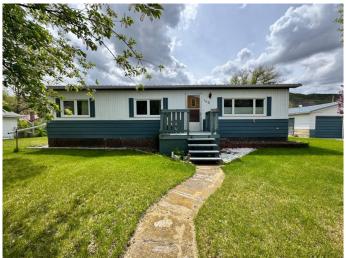

#### \$225,000

3 Bedroom, 1.00 Bathroom, 1,088 sqft Residential on 0.28 Acres

East Coulee, Drumheller, Alberta

Priced for a quick sale...so someone can start enjoying their new place! This beautiful property consists of four lots, with mature lilacs bushes, trees, and room for gardens. There is a spacious 3 BR home with metal roof and vinyl windows and the entire property has been kept up over the years. Regretfully, age has forced the owners closer to town. Whether you need more parking/storage, want to escape from the city, or just live a simpler life, this one is worth a look.

#### **Exterior**

Exterior Features Private Yard Lot Description Back Yard

Roof Metal

Construction Wood Frame Foundation Pillar/Post/Pier