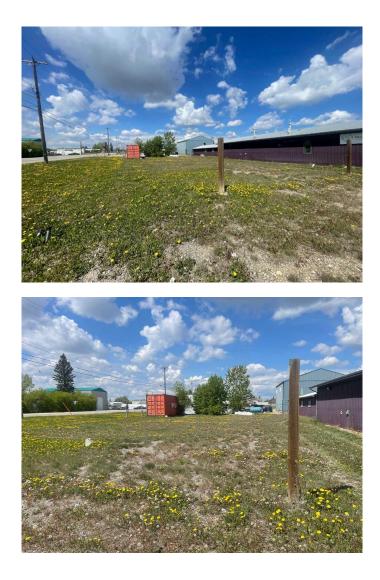

#### NONE, Didsbury, Alberta

Attention entrepreneurs and those with big ideas! Here is a rare offering of a light industrial lot located in the heart of Didsbury! This property is 8400 sq ft and ready for your development plans. There are plenty of permitted and discretionary uses under the I-1 zoning (industrial district - general). This lot has town services to the property line. Its location has great exposure and visibility to public traffic and is only a few blocks from main street and the high school. There is currently a 40' C-Can on the property that could be negotiable if a buyer wanted it. Take advantage of this opportunity to start on the path to realizing your dream!