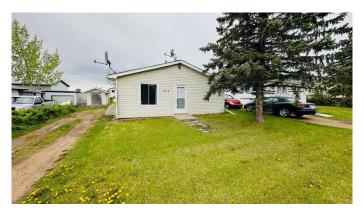

## \$98,900

3 Bedroom, 1.00 Bathroom, 1,118 sqft Residential on 0.14 Acres

NONE, Morrin, Alberta

\*\*\*AFFORDABLE FAMILY HOME IN
FRIENDLY MORRIN\*\*\* This partially
renovated 1,118sqft home is ready for you!!!
Some features include 3 bedrooms, 4pce
bathroom, open kitchen and living room plus
main floor laundry, upgraded flooring, paint
and vinyl siding!!! All on a large 6,269sqft well
landscaped lot walking distance to new school,
park, play ground and all the amenities the
quiet community of Morrin has to offer!!!

#### **Exterior**

Exterior Features None

Lot Description See Remarks

Roof Asphalt Shingle

Construction Vinyl Siding

Foundation Other