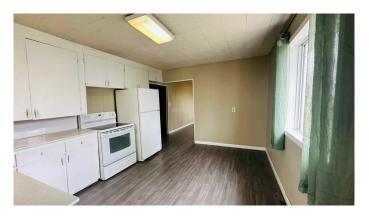

## \$98,900

3 Bedroom, 1.00 Bathroom, 1,118 sqft Residential on 0.14 Acres

NONE, Morrin, Alberta

\*\*\*AFFORDABLE FAMILY HOME IN
FRIENDLY MORRIN\*\*\* This partially
renovated 1,118sqft home is ready for you!!!
Some features include 3 bedrooms, 4pce
bathroom, open kitchen and living room plus
main floor laundry, upgraded flooring, paint
and vinyl siding!!! All on a large 6,269sqft well
landscaped lot walking distance to new school,
park, play ground and all the amenities the
quiet community of Morrin has to offer!!!

#### Interior

Interior Features See Remarks

Appliances Dryer, Refrigerator, Washer, Window Coverings, Stove(s)

Heating Forced Air, Natural Gas

Cooling None
Has Basement Yes

Basement Crawl Space, Partial