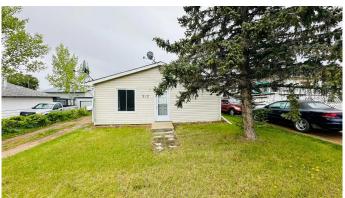

## \$98,900

3 Bedroom, 1.00 Bathroom, 1,118 sqft Residential on 0.14 Acres

NONE, Morrin, Alberta

\*\*\*AFFORDABLE FAMILY HOME IN
FRIENDLY MORRIN\*\*\* This partially
renovated 1,118sqft home is ready for you!!!
Some features include 3 bedrooms, 4pce
bathroom, open kitchen and living room plus
main floor laundry, upgraded flooring, paint
and vinyl siding!!! All on a large 6,269sqft well
landscaped lot walking distance to new school,
park, play ground and all the amenities the
quiet community of Morrin has to offer!!!

#### **Exterior**

Exterior Features None

Lot Description See Remarks

Roof Asphalt Shingle

Construction Vinyl Siding

Foundation Other