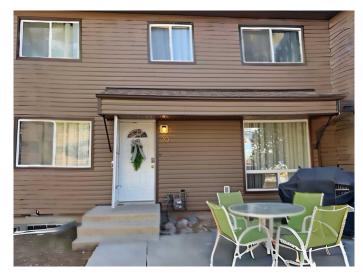

# \$165,000 - 20, 5215 6 Avenue, Edson

MLS® #A2224229

### \$165,000

3 Bedroom, 2.00 Bathroom, 1,031 sqft Residential on 0.00 Acres

NONE, Edson, Alberta

Check out this bright, Low Maintenance Condo! It is located close to parks, schools and shopping. This condo encompasses 3 bedrooms, 1 and 1/2 bathrooms in Heatherwood Village. It has Laminate flooring throughout, with Tile in Bathroom's and Entrance. The main floor holds the kitchen, dining and living room with a 1/2 bath for guests. The second floor has 2 comfortable secondary bedrooms, a 4 piece bathroom and a bright good size primary bedroom. Downstairs holds the utility room, laundry room, and a partially finished space which would be fantastic as family room, home office , home gym or game room. Living here means you will not have to shovel snow or mow the lawn.

Sub-Type Row/Townhouse

Style 2 Storey, Side by Side

Status Active

#### **Exterior**

Exterior Features None

Lot Description Back Lane, Landscaped

Roof Asphalt Shingle Construction Vinyl Siding

Foundation Poured Concrete