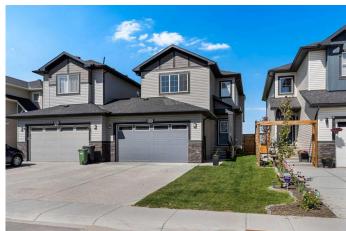

# \$595,000

6 Bedroom, 4.00 Bathroom, 1,928 sqft Residential on 0.08 Acres

Edgefield, Strathmore, Alberta

Welcome to Edgefield in Strathmore, where your new home is located on a quiet street with a west-facing backyard that backs directly onto a greenspace! Step inside and you're immediately welcomed by a bright, open concept living space, attractively upgraded, with absolutely nothing to do but move in and enjoy! Picture yourself enjoying breakfast at the island, baking treats in the kitchen, or hosting friends and family in the sunlit living and dining areas. The main floor is complete with a half bath and a main floor bedroom ideal for guests or a home office, thoughtfully tucked away from the main living space for privacy. Retreat upstairs to your primary bedroom spacious enough for your king-sized bed, complete with a 5-piece ensuite and a large walk-in closet. A bonus room offers the perfect spot for movie nights or a dedicated play area, while two additional bedrooms and upper laundry add function and flexibility. Downstairs, the fully developed basement, with a separate entrance, offers even more room to grow. It includes a large rec room, two additional bedrooms, and a full bathroom, providing great potential for multigenerational living or added privacy. And oh, the sun-soaked, west-facing backyard is your personal chill area to take in the rays and let the kids play while not having to worry about any neighbours behind you! This exceptional 2-storey home features a semi-attached double garage with a stand alone house and approx. 2700 total square feet of warmth,

# **Amenities**

Parking Spaces 4

Parking Double Garage Attached

# of Garages 2

## **Exterior**

Exterior Features BBQ gas line, Private Entrance, Private Yard

Lot Description Back Yard, Backs on to Park/Green Space, Front Yard, Garden,

Landscaped, No Neighbours Behind, Rectangular Lot