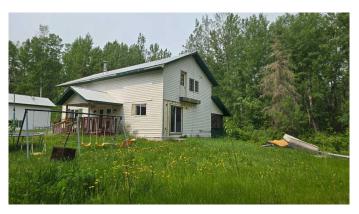

### \$173,000

3 Bedroom, 2.00 Bathroom, 1,536 sqft Residential on 1.50 Acres

NONE, Sandy Lake, Alberta

582 Pelican Road (Hwy 813) M.D. of Opportunity - Lakefront property. 1.509 acres with a 2 storey home and detached garage. The home has 3 bedrooms and 2 baths. Heated with propane and also has a wood burning stove. A soft slope down to the lake and large yard, room for everyone, all your projects and lots of parking. A perfect view of the lake is just waiting for you. Natural gas line is at house.

#### **Essential Information**

MLS® # A2224708 Price \$173,000

Bedrooms 3
Bathrooms 2.00
Full Baths 2

Square Footage 1,536 Acres 1.50

Year Built 1998

Type Residential Sub-Type Detached

Style 2 Storey, Acreage with Residence