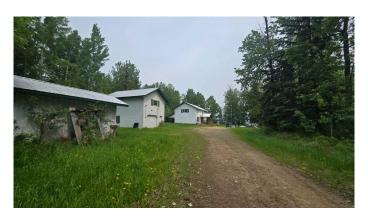

### \$173,000

3 Bedroom, 2.00 Bathroom, 1,536 sqft Residential on 1.50 Acres

NONE, Sandy Lake, Alberta

582 Pelican Road (Hwy 813) M.D. of Opportunity - Lakefront property. 1.509 acres with a 2 storey home and detached garage. The home has 3 bedrooms and 2 baths. Heated with propane and also has a wood burning stove. A soft slope down to the lake and large yard, room for everyone, all your projects and lots of parking. A perfect view of the lake is just waiting for you. Natural gas line is at house.

#### **Essential Information**

MLS® # A2224708 Price \$173,000

Bedrooms 3
Bathrooms 2.00
Full Baths 2

Square Footage 1,536 Acres 1.50

Year Built 1998

Type Residential Sub-Type Detached

Style 2 Storey, Acreage with Residence