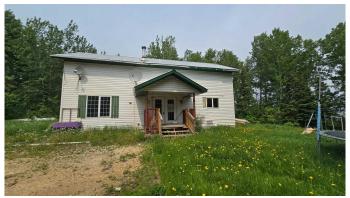

### \$173,000

3 Bedroom, 2.00 Bathroom, 1,536 sqft Residential on 1.50 Acres

NONE, Sandy Lake, Alberta

582 Pelican Road (Hwy 813) M.D. of Opportunity - Lakefront property. 1.509 acres with a 2 storey home and detached garage. The home has 3 bedrooms and 2 baths. Heated with propane and also has a wood burning stove. A soft slope down to the lake and large yard, room for everyone, all your projects and lots of parking. A perfect view of the lake is just waiting for you. Natural gas line is at house.

#### **Exterior**

Exterior Features Private Yard

Lot Description Back Yard, Few Trees, Front Yard, Waterfront

Roof Asphalt Shingle

Construction Mixed Foundation Other